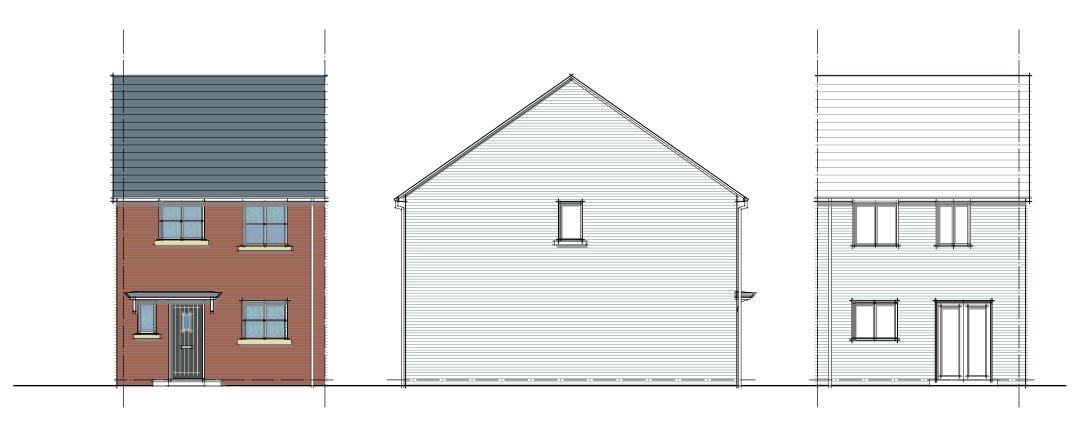

FRONT ELEVATION SIDE ELEVATION REAR ELEVATION

| 1:100 |    |  |
|-------|----|--|
|       |    |  |
| 0     | 5m |  |

housetype: **Eveleigh** bedrooms:

square feet: 878

variation: brick persons: square metres: 81.57

Note: Roof and wall colours are indicative, refer to Materials Plan for details

| client:<br>Linden Homes Western |   |
|---------------------------------|---|
|                                 |   |
| Bishop's Cleeve                 |   |
| drawing title:                  | _ |
| Eveleigh - Plans and Elevations |   |