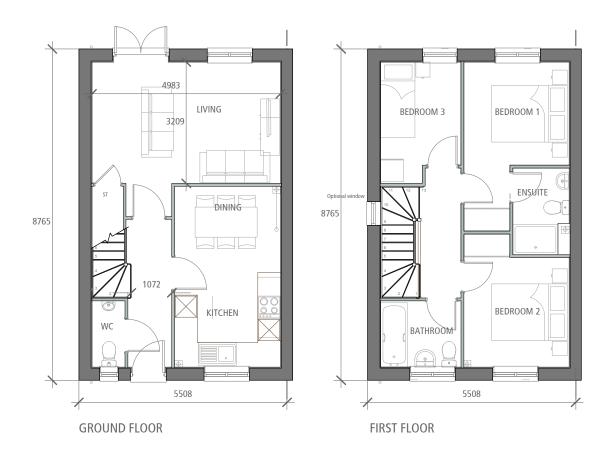

FRONT ELEVATION SIDE ELEVATION REAR ELEVATION

| 1:100 |    |  |
|-------|----|--|
|       |    |  |
| 0     | 5m |  |

housetype: **Eveleigh** bedrooms:

square feet: 878

variation: brick persons: square metres: 81.57

Note: Roof and wall colours are indicative, refer to Materials Plan for details

| client:<br>Linden Homes Western |   |
|---------------------------------|---|
|                                 |   |
| Bishop's Cleeve                 |   |
| drawing title:                  | _ |
| Eveleigh - Plans and Elevations |   |